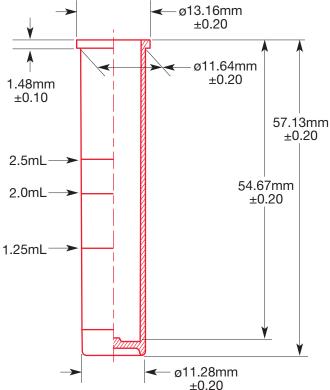

## 12 x 57mm (3mL Capacity) Flat Bottom Polystyrene (PS) Tube

Item# 114010

### **Description**

These Globe Scientific flat bottom, self-standing tubes are made from clear polystyrene (PS). The 3 mL tubes are graduated with rim.

#### **Features**

- 3mL capacity
- 12 x 57mm
- Polystyrene (PS)
- Graduated
- With rim
- Self-standing